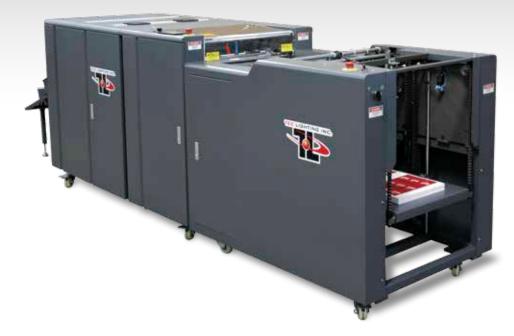

### Tru Coat Handfeed HANDFEED PRODUCTION UV COATER

15

The Tec Lighting TruCoat Handfeed offers the ideal combination of performance and affordability. The TruCoat was designed with your needs and desires as a main priority. The TruCoat Offline UV Coater will give you the ability to Gloss and Satin coat almost any printed sheet with ease. The system is offered in many configurations to fit your requirements, sizes range from 16" to 30" with a modular design to allow for added components such as an automatic feeder and stackers for increased production in the future. Let us show you the increase in capabilities and profit that you can achieve with the addition of the Tec Lighting TruCoat Handfeed UV Coating system.

The Tec Lighting TruCoat Autofeed is a high speed production coater that offers a high production auto feeder with a 22" (56cm) deep pile sheet capacity. The TruCoat is fit for even the most demanding printers and will give you the ability to coat Gloss and Satin on almost any printed sheet at a rate of up to 4,800 sph. The TruCoat is offered in many configurations to fit your requirements, sizes range from 16" (40cm), 21" (54cm) and 30" (76cm) with a modular design to allow for added components such as an automatic receding stacker for increased production. Some of the features on the TruCoat include an easy to use touch screen, variable intensity IR lamps and quick change rollers that take only 5 minutes to replace. TruCoat technology can provide your business the highest possible UV coating available, and is simple enough for anyone to operate.