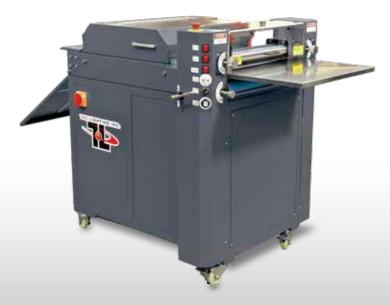

## Tru Mini **COMPACT OFFLINE UV COATER**

Are you looking to make the most of your workspace without having to sacrifice performance of a professional UV coater? We have your solution! The Tru MINI is designed with the short run printer in mind. It offers a fantastic finish all while being the smallest footprint production UV coater available on the market.

The Tru MINI is small but incorporates all the features of larger units including a peristaltic fluid pump, IR Lamps for flow-out and adhesion and a stainless steel doctor blade to ensure the ability to run double-sided work. In three short minutes you can set-up the unit and begin producing stunning UV coating. The Tru MINI is the answer for today's short run printer.